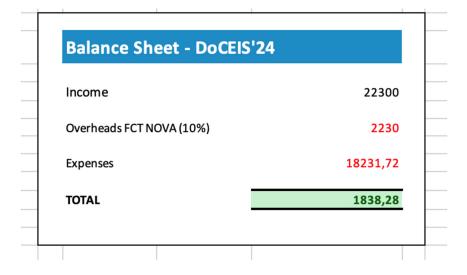

|  |
| Viacópia (?)   | Certificates, Big format print                                            | 0€         | Expense based from last year. Not submited by the responsable group |  |  |  |  |
|                | Credit Card Expenses                                                      | 0€         | Expense based from last year, not yet mencioned                     |  |  |  |  |
|                |                                                                           |            |                                                                     |  |  |  |  |
|                | TOTAL (€)                                                                 | 18231,72   |                                                                     |  |  |  |  |

# FINAL BALANCE (EXAMPLE - 2024)



. E